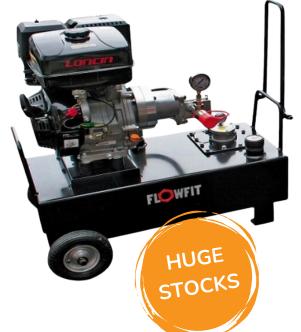

### **LONCIN DIESEL ENGINE DRIVEN HYDRAULIC GEAR PUMP SETS**

| Part No. | Flow L/min Engine HP |     | Engine Model | Nett Price<br>Excludes VAT |  |
|----------|----------------------|-----|--------------|----------------------------|--|
| ZZ010400 | 10.5                 | 6.5 | LC178FD5     | £1068.00                   |  |
| ZZ018404 | 19.5                 | 10  | D460FD5      | £1371.20                   |  |

## **LONCIN DIESEL ENGINE DRIVEN HYDRAULIC HI /LO GEAR PUMP SETS**

| Part No. | Flow L/min | Engine HP | Engine Model | Nett Price<br>Excludes VAT |  |
|----------|------------|-----------|--------------|----------------------------|--|
| ZZ010401 | 36         | 6.5       | LC178FD5     | £1197.80                   |  |
| ZZ009231 | 44.6       | 10        | D460FD5      | £1411.32                   |  |

### **LONCIN PRESSURE & TANK CIRCUIT DIESEL ENGINE DRIVEN HYDRAULIC POWER UNIT**

| Part No. | Flow L/min | Engine HP | Engine Model | Nett Price<br>Excludes VAT |
|----------|------------|-----------|--------------|----------------------------|
| ZZ018398 | 14.4       | 6.5       | LC178FD5     | £2222.24                   |
| ZZ018399 | 21.6       | 10        | D460FD5      | £2597.50                   |

### **LONGIN SINGLE ACTING DIESEL ENGINE DRIVEN HYDRAULIC POWER UNIT**

| Part No. | Flow L/min | Engine HP        | Engine Model | Nett Price<br>Excludes VAT |
|----------|------------|------------------|--------------|----------------------------|
| ZZ018400 | 14.4       | 4.4 6.5 LC178FD5 |              | £2272.24                   |
| ZZ018401 | 21.6       | 10               | D460FD5      | £2647.50                   |

## LONCIN DOUBLE ACTING DIESEL ENGINE **DRIVEN HYDRAULIC POWER UNIT**

| Part No. | Flow L/min | Engine HP | Engine Model | Nett Price<br>Excludes VAT |
|----------|------------|-----------|--------------|----------------------------|
| ZZ018402 | 14.4       | 6.5       | LC178FD5     | £2297.24                   |
| ZZ018403 | 21.6       |           | D460FD5      | £2672.50                   |