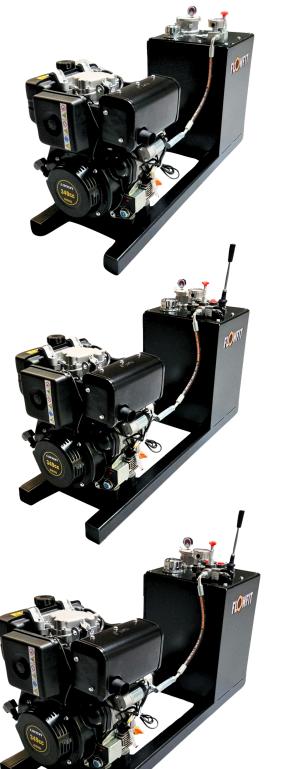

# LONCIN PORTABLE POWER UNITS

# LONCIN PRESSURE & TANK CIRCUIT DIESEL ENGINE DRIVEN HYDRAULIC POWER UNIT

| Part No. | Flow<br>L/min | Engine<br>HP | Engine Model | Reservoir Size | Nett<br>Price<br>Excludes<br>VAT |
|----------|---------------|--------------|--------------|----------------|----------------------------------|
| ZZ010353 | 11.5          | 6.5          | LC178FD5     | 50             | £2890.28                         |
| ZZ010350 | 18            | 10           | D460FD5      | 100            | £4679.35                         |

# LONCIN SINGLE ACTING DIESEL ENGINE DRIVEN HYDRAULIC POWER UNIT

| Part No. | Flow<br>L/min | Engine<br>HP | Engine Model | Reservoir Size | Nett<br>Price<br>Excludes<br>VAT |
|----------|---------------|--------------|--------------|----------------|----------------------------------|
| ZZ018396 | 11.5          | 6.5          | LC178FD5     | 50             | £2940.28                         |
| ZZ018397 | 18            | 10           | D460FD5      | 100            | £4729.35                         |

# LONCIN DOUBLE ACTING DIESEL ENGINE DRIVEN HYDRAULIC POWER UNIT

| Part No. | Flow<br>L/min | Engine<br>HP | Engine Model | Reservoir Size | Nett<br>Price<br>Excludes<br>VAT |
|----------|---------------|--------------|--------------|----------------|----------------------------------|
| ZZ010352 | 11.5          | 6.5          | LC178FD5     | 50             | £2965.28                         |
| ZZ010349 | 18            | 10           | D460FD5      | 100            | £4754.35                         |