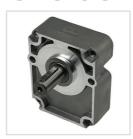

## **FLOWFIT BEARING SUPPORTS KS25 SERIES**

KS25603

KS25604-6

| PART NO.  | DESCRIPTION OF BEARING SUPPORTS                   | SHAFT                             |  |
|-----------|---------------------------------------------------|-----------------------------------|--|
|           |                                                   |                                   |  |
| KS25601   | Pump Bearing Support Group 1                      | 18mm Cylindrical - 6mm Keyway     |  |
| KS25602   | PUMP BEARING SUPPORT GROUP 2                      | 18mm PARALLEL SHAFT - 6mm keyway  |  |
| KS25603   | FLOWFIT PUMP BEARUNG SUPPORT GROUP 2 - REINFORCED | 18MM PARALLEL SHAFT - 6mm KEYWAY  |  |
| KS25604-6 | FLOWFIT PUMP BEARING SUPPORT GROUP 3              | STRAIGHT 24MM SHAFT / 6BOLT MOUNT |  |