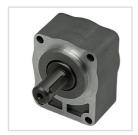

## **FLOWFIT BEARING SUPPORTS KS25 SERIES**

KS25603

KS25604-6

| PART NO.  | DESCRIPTION OF BEARING SUPPORTS                   | SHAFT                             |  |
|-----------|---------------------------------------------------|-----------------------------------|--|
|           |                                                   |                                   |  |
| KS25601   | Pump Bearing Support Group 1                      | 18mm Cylindrical - 6mm Keyway     |  |
| KS25602   | PUMP BEARING SUPPORT GROUP 2                      | 18mm PARALLEL SHAFT - 6mm keyway  |  |
| KS25603   | FLOWFIT PUMP BEARUNG SUPPORT GROUP 2 - REINFORCED | 18MM PARALLEL SHAFT - 6mm KEYWAY  |  |
| KS25604-6 | FLOWFIT PUMP BEARING SUPPORT GROUP 3              | STRAIGHT 24MM SHAFT / 6BOLT MOUNT |  |