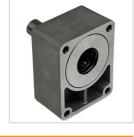

## **FLOWFIT BEARING SUPPORTS KS25 SERIES**

KS25603

KS25604-6

| PART NO.  | DESCRIPTION OF BEARING SUPPORTS                   | SHAFT                             |  |
|-----------|---------------------------------------------------|-----------------------------------|--|
|           |                                                   |                                   |  |
| KS25601   | Pump Bearing Support Group 1                      | 18mm Cylindrical - 6mm Keyway     |  |
| KS25602   | PUMP BEARING SUPPORT GROUP 2                      | 18mm PARALLEL SHAFT - 6mm keyway  |  |
| KS25603   | FLOWFIT PUMP BEARUNG SUPPORT GROUP 2 - REINFORCED | 18MM PARALLEL SHAFT - 6mm KEYWAY  |  |
| KS25604-6 | FLOWFIT PUMP BEARING SUPPORT GROUP 3              | STRAIGHT 24MM SHAFT / 6BOLT MOUNT |  |