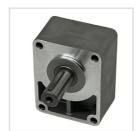

## **FLOWFIT BEARING SUPPORTS KS25 SERIES**

KS25603

KS25604-6

| PART NO.  | DESCRIPTION OF BEARING SUPPORTS                   | SHAFT                             |  |
|-----------|---------------------------------------------------|-----------------------------------|--|
|           |                                                   |                                   |  |
| KS25601   | Pump Bearing Support Group 1                      | 18mm Cylindrical - 6mm Keyway     |  |
| KS25602   | PUMP BEARING SUPPORT GROUP 2                      | 18mm PARALLEL SHAFT - 6mm keyway  |  |
| KS25603   | FLOWFIT PUMP BEARUNG SUPPORT GROUP 2 - REINFORCED | 18MM PARALLEL SHAFT - 6mm KEYWAY  |  |
| KS25604-6 | FLOWFIT PUMP BEARING SUPPORT GROUP 3              | STRAIGHT 24MM SHAFT / 6BOLT MOUNT |  |