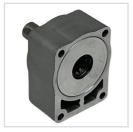

## **FLOWFIT BEARING SUPPORTS KS25 SERIES**

KS25603

KS25604-6

| PART NO.  | DESCRIPTION OF BEARING SUPPORTS                   | SHAFT                             |  |
|-----------|---------------------------------------------------|-----------------------------------|--|
|           |                                                   |                                   |  |
| KS25601   | Pump Bearing Support Group 1                      | 18mm Cylindrical - 6mm Keyway     |  |
| KS25602   | PUMP BEARING SUPPORT GROUP 2                      | 18mm PARALLEL SHAFT - 6mm keyway  |  |
| KS25603   | FLOWFIT PUMP BEARUNG SUPPORT GROUP 2 - REINFORCED | 18MM PARALLEL SHAFT - 6mm KEYWAY  |  |
| KS25604-6 | FLOWFIT PUMP BEARING SUPPORT GROUP 3              | STRAIGHT 24MM SHAFT / 6BOLT MOUNT |  |