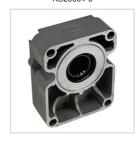

## **FLOWFIT BEARING SUPPORTS KS25 SERIES**

KS25603

KS25604-6

| PART NO.  | DESCRIPTION OF BEARING SUPPORTS                   | SHAFT                             |  |
|-----------|---------------------------------------------------|-----------------------------------|--|
|           |                                                   |                                   |  |
| KS25601   | Pump Bearing Support Group 1                      | 18mm Cylindrical - 6mm Keyway     |  |
| KS25602   | PUMP BEARING SUPPORT GROUP 2                      | 18mm PARALLEL SHAFT - 6mm keyway  |  |
| KS25603   | FLOWFIT PUMP BEARUNG SUPPORT GROUP 2 - REINFORCED | 18MM PARALLEL SHAFT - 6mm KEYWAY  |  |
| KS25604-6 | FLOWFIT PUMP BEARING SUPPORT GROUP 3              | STRAIGHT 24MM SHAFT / 6BOLT MOUNT |  |