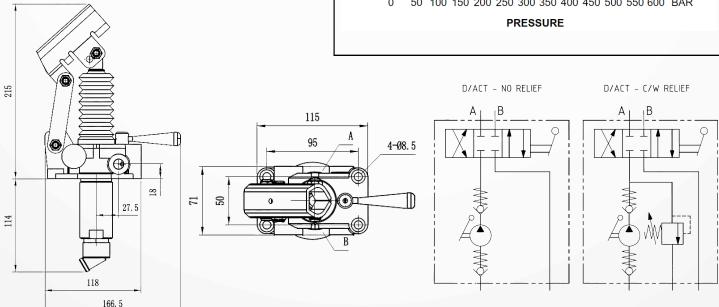

## PMD12 RANGE

Flowfit 12cc Double Acting Hand Pump For Double Acting Cylinder, With/Without Relief Valve. Comes With Oil Tank Mounting Kit and Suction Pipe.

- PMD12-S-FF Without Relief Valve
- PMD12-BYB-S-FF With Relief Valve

### **SPECIFICATIONS**

- 3/8" BSP Port Size
- Max working pressure: 350 Bar Internal Leakage: < 2 drops/min at 138 bar
- Filtration of oil: 25 Micron or better
  Temperature: -30 110°C
- Flow: 12cc Hand Pump
- Double stroke operation

D/ACT - NO RELIEF