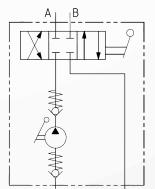

## PMD12 RANGE

Flowfit 12cc Double Acting Hand Pump For Double Acting Cylinder, With/Without Relief Valve. Comes With Oil Tank Mounting Kit and Suction Pipe.

- PMD12-S-FF Without Relief Valve
- PMD12-BYB-S-FF With Relief Valve



### **SPECIFICATIONS**

- 3/8" BSP Port Size
- Max working pressure: 350 Bar Internal Leakage: < 2 drops/min at 138 bar
- Filtration of oil: 25 Micron or better
  Temperature: -30 110°C
- Flow: 12cc Hand Pump
- Double stroke operation









D/ACT - NO RELIEF



## PMD25 RANGE



Flowfit 25cc Double Acting Hand Pump For Double Acting Cylinder, With/Without Relief Valve. Comes With Oil Tank Mounting Kit and Suction Pipe.

- PMD25-S-FF Without Relief Valve
- PMD25-BYB-S-FF With Relief Valve



### **SPECIFICATIONS**

- 3/8" BSP Port Size
- Max working pressure: 350 Bar Internal Leakage: < 2 drops/min at 138 bar
- Filtration of oil: 25 Micron or better Temperature: -30 110°C
- Flow: 25cc Hand Pump UP - 13.4 cm<sup>3</sup> DOWN - 11.6cm<sup>3</sup>
- Double stroke operation







## PMD45 RANGE

Flowfit 45cc Double Acting Hand Pump For Double Acting Cylinder, With/Without Relief Valve. Comes With Oil Tank Mounting Kit and Suction Pipe.

- PMD45-S-FF Without Relief Valve
- PMD45-BYB-S-FF With Relief Valve



### **SPECIFICATIONS