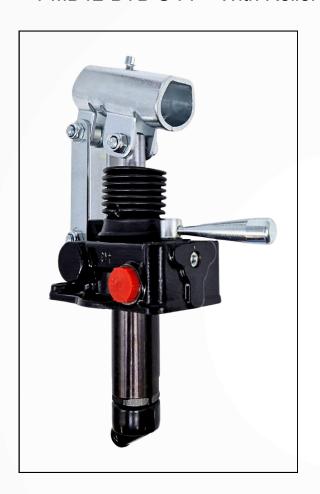

## PMD12 RANGE

Flowfit 12cc Double Acting Hand Pump For Double Acting Cylinder, With/Without Relief Valve. Comes With Oil Tank Mounting Kit and Suction Pipe.

- PMD12-S-FF Without Relief Valve
- PMD12-BYB-S-FF With Relief Valve

### **SPECIFICATIONS**

- 3/8" BSP Port Size
- Max working pressure: 350 Bar Internal Leakage: < 2 drops/min at 138 bar
- Filtration of oil: 25 Micron or better
  Temperature: -30 110°C
- Flow: 12cc Hand Pump
- Double stroke operation