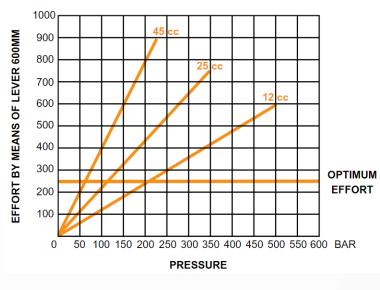

### **SPECIFICATIONS**

- 3/8" BSP Port Size
- Max working pressure: 350 Bar Internal Leakage: < 2 drops/min at 138 bar
- Filtration of oil: 25 Micron or better
  Temperature: -30 110°C
- Flow: 12cc Hand Pump
- Double stroke operation

### **SPECIFICATIONS**

- 3/8" BSP Port Size
- Max working pressure: 350 Bar Internal Leakage: < 2 drops/min at 138 bar
- Filtration of oil: 25 Micron or better Temperature: -30 110°C
- Flow: 25cc Hand Pump UP - 13.4 cm<sup>3</sup> DOWN - 11.6cm<sup>3</sup>
- Double stroke operation

### **SPECIFICATIONS**

- 3/8" BSP Port Size
- Max working pressure: 350 Bar Internal Leakage: < 2 drops/min at
- Filtration of oil: 25 Micron or better
- Temperature: -30 110°C
  Flow: 45cc Hand Pump
- UP 23.7 cm<sup>3</sup> DOWN 21.3cm<sup>3</sup>
- Double stroke operation