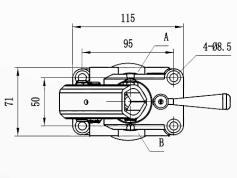

## PMD12 RANGE

Flowfit 12cc Double Acting Hand Pump For Double Acting Cylinder, With/Without Relief Valve. Comes With Oil Tank Mounting Kit and Suction Pipe.

- PMD12-S-FF Without Relief Valve
- PMD12-BYB-S-FF With Relief Valve



### **SPECIFICATIONS**

- 3/8" BSP Port Size
- Max working pressure: 350 Bar Internal Leakage: < 2 drops/min at 138 bar
- Filtration of oil: 25 Micron or better
  Temperature: -30 110°C
- Flow: 12cc Hand Pump
- Double stroke operation









D/ACT - NO RELIEF



## PMD25 RANGE



Flowfit 25cc Double Acting Hand Pump For Double Acting Cylinder, With/Without Relief Valve. Comes With Oil Tank Mounting Kit and Suction Pipe.

- PMD25-S-FF Without Relief Valve
- PMD25-BYB-S-FF With Relief Valve



### **SPECIFICATIONS**

- 3/8" BSP Port Size
- Max working pressure: 350 Bar Internal Leakage: < 2 drops/min at 138 bar
- Filtration of oil: 25 Micron or better Temperature: -30 110°C
- Flow: 25cc Hand Pump UP - 13.4 cm<sup>3</sup> DOWN - 11.6cm<sup>3</sup>
- Double stroke operation







## PMD45 RANGE

Flowfit 45cc Double Acting Hand Pump For Double Acting Cylinder, With/Without Relief Valve. Comes With Oil Tank Mounting Kit and Suction Pipe.

- PMD45-S-FF Without Relief Valve
- PMD45-BYB-S-FF With Relief Valve



### **SPECIFICATIO