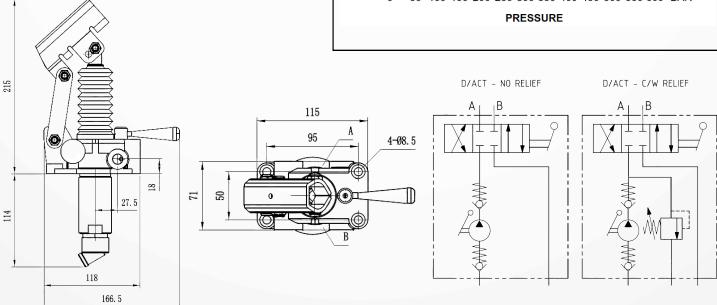

## PMD25 RANGE

Flowfit 25cc Double Acting Hand Pump For Double Acting Cylinder, With/Without Relief Valve. Comes With Oil Tank Mounting Kit and Suction Pipe.

- PMD25-S-FF Without Relief Valve
- PMD25-BYB-S-FF With Relief Valve

### **SPECIFICATIONS**

- 3/8" BSP Port Size
- Max working pressure: 350 Bar Internal Leakage: < 2 drops/min at 138 bar
- Filtration of oil: 25 Micron or better Temperature: -30 110°C
- Flow: 25cc Hand Pump UP - 13.4 cm<sup>3</sup> DOWN - 11.6cm<sup>3</sup>
- Double stroke operation

D/ACT - NO RELIEF