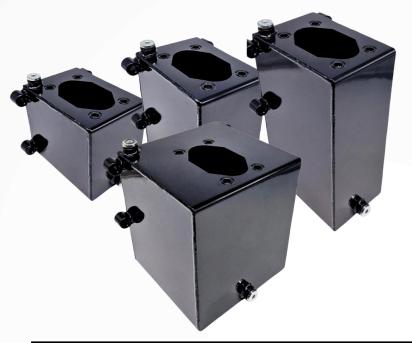

# **ACCESSORIES**

Steel Oil Tank Painted Black Finish, Capacity Available From 1-5 Litres. Comes With Breather Cap and Drain Plug.

### **SPECIFICATIONS**

- Breather cap 1/4 GDrain plug 1/4 GStandard colour black

| Size    | Length<br>mm | Width<br>mm | Heightm<br>m | Weight<br>KG | Suction Pipe | SKU Code   |
|---------|--------------|-------------|--------------|--------------|--------------|------------|
| 1 Litre | 100          | 150         | 120          | 2.2          | ø 10x85 mm   | S1AC-R1LFF |
| 2 Litre | 100          | 150         | 185          | 3.0          | ø 10x114 mm  | S2AC-R2LFF |
| 3 Litre | 100          | 150         | 255          | 3.7          | ø 10x180 mm  | S3AC-R3LFF |
| 5 Litre | 175          | 175         | 200          | 5.3          | ø 10x156 mm  | S5AC-R5LFF |