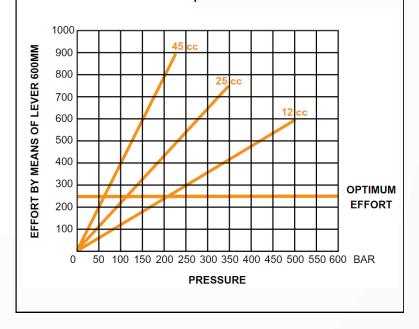

### **SPECIFICATIONS**

- 3/8" BSP Port Size
- Max working pressure: 350 Bar Internal Leakage: < 2 drops/min at 138 bar
- Filtration of oil: 25 Micron or better
  Temperature: -30 110°C
- Flow: 12cc Hand Pump
- Double stroke operation

### **SPECIFICATIONS**

- 3/8" BSP Port Size
- Max working pressure: 350 Bar Internal Leakage: < 2 drops/min at 138 bar
- Filtration of oil: 25 Micron or better Temperature: -30 110°C
- Flow: 25cc Hand Pump UP - 13.4 cm<sup>3</sup> DOWN - 11.6cm<sup>3</sup>
- Double stroke operation

### **SPECIFICATIONS**

- 3/8" BSP Port Size
- Max working pressure: 350 Bar Internal Leakage: < 2 drops/min at
- Filtration of oil: 25 Micron or better
- Temperature: -30 110°C
  Flow: 45cc Hand Pump
- UP 23.7 cm<sup>3</sup> DOWN 21.3cm<sup>3</sup>
- Double stroke operation