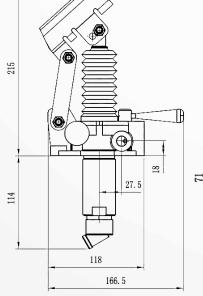

## PMD12 RANGE

Flowfit 12cc Double Acting Hand Pump For Double Acting Cylinder, With/Without Relief Valve. Comes With Oil Tank Mounting Kit and Suction Pipe.

- PMD12-S-FF Without Relief Valve
- PMD12-BYB-S-FF With Relief Valve

### **SPECIFICATIONS**

- 3/8" BSP Port Size
- Max working pressure: 350 Bar Internal Leakage: < 2 drops/min at 138 bar
- Filtration of oil: 25 Micron or better
  Temperature: -30 110°C
- Flow: 12cc Hand Pump
- Double stroke operation