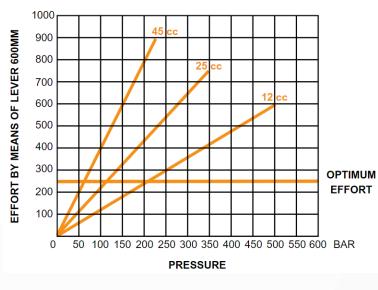

### **SPECIFICATIONS**

- 3/8" BSP Port Size
- Max working pressure: 350 Bar Internal Leakage: < 2 drops/min at 138 bar
- Filtration of oil: 25 Micron or better
  Temperature: -30 110°C
- Flow: 12cc Hand Pump
- Double stroke operation

### **SPECIFICATIONS**

- 3/8" BSP Port Size
- Max working pressure: 350 Bar Internal Leakage: < 2 drops/min at 138 bar
- Filtration of oil: 25 Micron or better Temperature: -30 110°C
- Flow: 25cc Hand Pump UP - 13.4 cm<sup>3</sup> DOWN - 11.6cm<sup>3</sup>
- Double stroke operation

### **SPECIFICATIONS**

- 3/8" BSP Port Size
- Max working pressure: 350 Bar Internal Leakage: < 2 drops/min at
- Filtration of oil: 25 Micron or better
- Temperature: -30 110°C
  Flow: 45cc Hand Pump
- UP 23.7 cm<sup>3</sup> DOWN 21.3cm<sup>3</sup>
- Double stroke operation