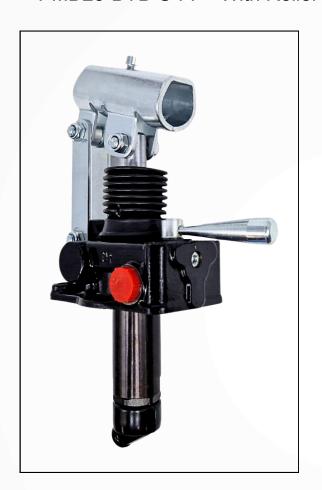

## PMD12 RANGE

Flowfit 12cc Double Acting Hand Pump For Double Acting Cylinder, With/Without Relief Valve. Comes With Oil Tank Mounting Kit and Suction Pipe.

- PMD12-S-FF Without Relief Valve
- PMD12-BYB-S-FF With Relief Valve



### **SPECIFICATIONS**

- 3/8" BSP Port Size
- Max working pressure: 350 Bar Internal Leakage: < 2 drops/min at 138 bar
- Filtration of oil: 25 Micron or better
  Temperature: -30 110°C
- Flow: 12cc Hand Pump
- Double stroke operation









D/ACT - NO RELIEF



## PMD25 RANGE



Flowfit 25cc Double Acting Hand Pump For Double Acting Cylinder, With/Without Relief Valve. Comes With Oil Tank Mounting Kit and Suction Pipe.

- PMD25-S-FF Without Relief Valve
- PMD25-BYB-S-FF With Relief Valve



### **SPECIFICATIONS**

- 3/8" BSP Port Size
- Max working pressure: 350 Bar Internal Leakage: < 2 drops/min at 138 bar
- Filtration of oil: 25 Micron or better Temperature: -30 110°C
- Flow: 25cc Hand Pump UP - 13.4 cm<sup>3</sup> DOWN - 11.6cm<sup>3</sup>
- Double stroke operation







## PMD45 RANGE

Flowfit 45cc Double Acting Hand Pump For Double Acting Cylinder, With/Without Relief Valve. Comes With Oil Tank Mounting Kit and Suction Pipe.

- PMD45-S-FF Without Relief Valve
- PMD45-BYB-S-FF With Relief Valve



### **SPECIFICATIONS**

- 3/8" BSP Port Size
- Max working pressure: 350 Bar Internal Leakage: < 2 drops/min at
- Filtration of oil: 25 Micron or better
- Temperature: -30 110°C
  Flow: 45cc Hand Pump
- UP 23.7 cm<sup>3</sup> DOWN 21.3cm<sup>3</sup>
- Double stroke operation