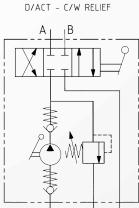

## PMD12 RANGE

Flowfit 12cc Double Acting Hand Pump For Double Acting Cylinder, With/Without Relief Valve. Comes With Oil Tank Mounting Kit and Suction Pipe.

- PMD12-S-FF Without Relief Valve
- PMD12-BYB-S-FF With Relief Valve

## PMD25 RANGE

Flowfit 25cc Double Acting Hand Pump For Double Acting Cylinder, With/Without Relief Valve. Comes With Oil Tank Mounting Kit and Suction Pipe.

- PMD25-S-FF Without Relief Valve
- PMD25-BYB-S-FF With Relief Valve

## PMD45 RANGE

Flowfit 45cc Double Acting Hand Pump For Double Acting Cylinder, With/Without Relief Valve. Comes With Oil Tank Mounting Kit and Suction Pipe.

- PMD45-S-FF Without Relief Valve
- PMD45-BYB-S-FF With Relief Valve