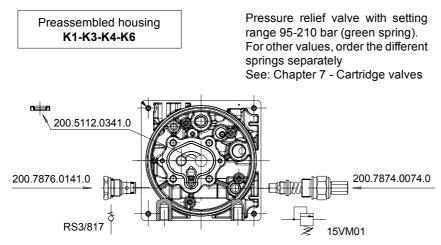

## 1.6 Preassembled housings

The table summarizes part number to be stated in the event that is wished to order the housing sub-assembly fitted with check and pressure relief valve only. Remember that the pre-

assembled housing is supplied with lip seal and circlip but without the O-Rings kit, which must be ordered separately.

|    | Body type     | Code            |
|----|---------------|-----------------|
| K1 | UP100 K1G2-01 | 200.7404.3068.1 |
|    | UP100 K1G3-01 | 200.7404.3066.1 |
|    | UP100 K1G2-19 | 200.7404.3148.1 |
| КЗ | UP100 K3P0-01 | 200.7404.1038.1 |
|    | UP100 K3P0-02 | 200.7404.1041.1 |
|    | UP100 K3G2-01 | 200.7404.1042.1 |
|    | UP100 K3S2-01 | 200.7404.2006.1 |