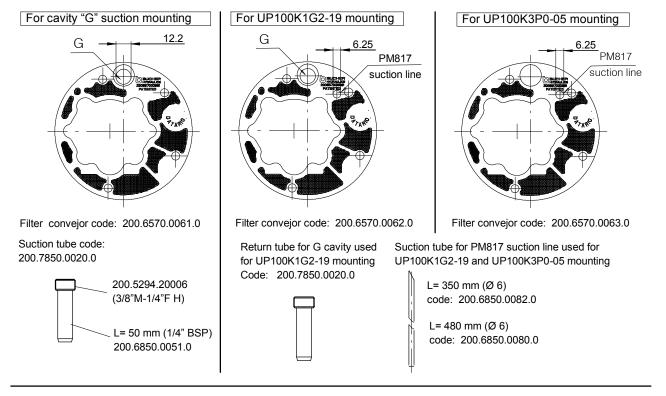

## 4.3 Accessories

## 4.3.1 Filter conveyor: standard



Filter conveyor PATENTED Assembled on the return line Plastic material Polyester filter area 150 micron filtering net Fixed directly on the housing Seal for the pump body.

Code: 200.6570.0056.1

The internal shape of the filtering convejor replaces the external profile of the gear pump as well as the external profile matches the internal diameter of the tank spigot. The main feature of the filtering convejor is to collect all returns avoiding oil-foam effects, possible small clearances between the internal and external above profiles have to be judged as normal referring 150 micron size to the filtering net capacity, only.

## 4.3.2 Filter conveyor : special applications



## 4.3.3 Suction filter