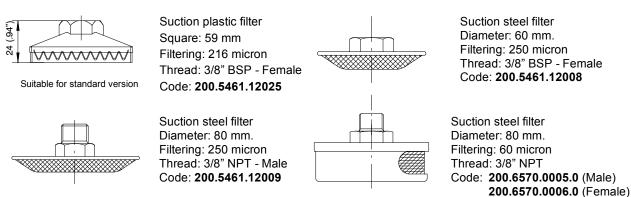

## 4.3 Accessories

## 4.3.1 Filter conveyor: standard



Filter conveyor PATENTED Assembled on the return line Plastic material Polyester filter area 150 micron filtering net Fixed directly on the housing Seal for the pump body.

Code: 200.6570.0056.1

The internal shape of the filtering convejor replaces the external profile of the gear pump as well as the external profile matches the internal diameter of the tank spigot. The main feature of the filtering convejor is to collect all returns avoiding oil-foam effects, possible small clearances between the internal and external above profiles have to be judged as normal referring 150 micron size to the filtering net capacity, only.

## 4.3.2 Filter conveyor : special applications



## 4.3.3 Suction filter