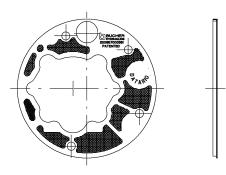

## 4.3.1 Filter conveyor: standard

Filter conveyor PATENTED Assembled on the return line Plastic material Polyester filter area 150 micron filtering net Fixed directly on the housing Seal for the pump body.

Code: 200.6570.0056.1

The internal shape of the filtering convejor replaces the external profile of the gear pump as well as the external profile matches the internal diameter of the tank spigot. The main feature of the filtering convejor is to collect all returns avoiding oil-foam effects, possible small clearances between the internal and external above profiles have to be judged as normal referring 150 micron size to the filtering net capacity, only.